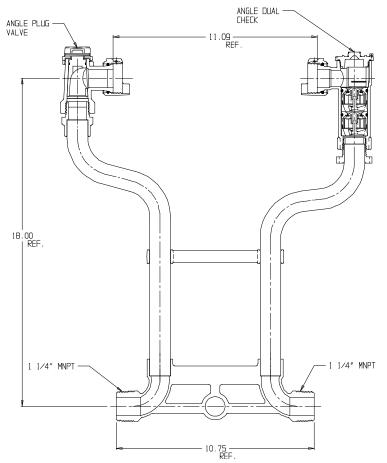

## NL Meter Setter – 728-418LDPP 55X995

MNPT x MNPT

## SUBMITTAL INFORMATION

- Manufactured in compliance with ANSI/AWWA C800 (latest revision)
- Brass components in contact with potable water conform to ASTM B584, UNS C89833 (latest revision) and identified with "NL"
- Certified to NSF/ANSI 61 (reference height restrictions) and NSF/ANSI 372
- Brass components not in contact with potable water conform to ASTM B62 and ASTM B584, UNS C83600 -85-5-5-5 (latest revision)
- Copper tubing made in compliance with ASTM B75 or B88, UNS C12200 (latest revision)
- Lead free solder joints
- Designed to provide proper meter spacing for ease of installation
- Padlock wings standard on all valves