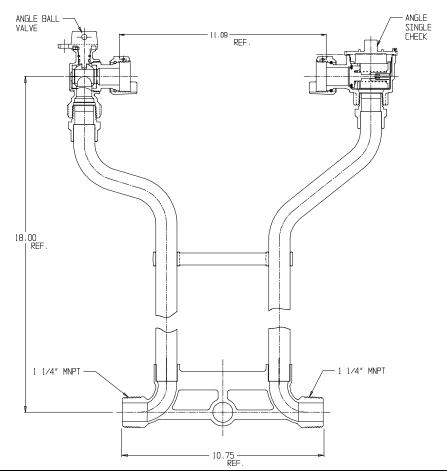

## NL Meter Setter - 728-418WCPP 55

MNPT x MNPT

## SUBMITTAL INFORMATION

- Manufactured in compliance with ANSI/AWWA C800 (latest revision)
- Brass components in contact with potable water conform to ASTM B584, UNS C89833 (latest revision) and identified with "NL"
- Certified to NSF/ANSI 61 (reference height restrictions) and NSF/ANSI 372
- Brass components not in contact with potable water conform to ASTM B62 and ASTM B584, UNS C83600 -85-5-5-5 (latest revision)
- Copper tubing made in compliance with ASTM B75 or B88, UNS C12200 (latest revision)
- Lead free solder joints
- Designed to provide proper meter spacing for ease of installation
- Padlock wings standard on all valves