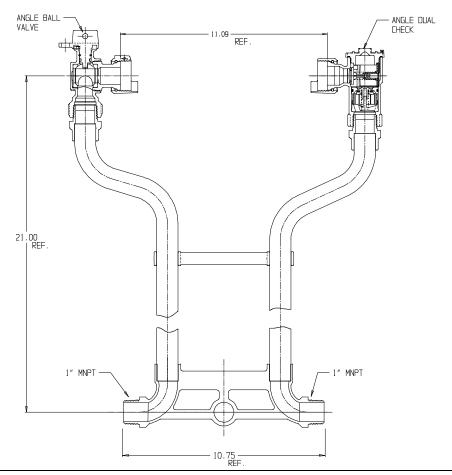

## NL Meter Setter - 728-421WDPP 44

## SUBMITTAL INFORMATION

- Manufactured in compliance with ANSI/AWWA C800 (latest revision)
- Brass components in contact with potable water conform to ASTM B584, UNS C89833 (latest revision) and identified with "NL"
- Certified to NSF/ANSI 61 (reference height restrictions) and NSF/ANSI 372
- Brass components not in contact with potable water conform to ASTM B62 and ASTM B584, UNS C83600 -85-5-5-5 (latest revision)
- Copper tubing made in compliance with ASTM B75 or B88, UNS C12200 (latest revision)
- Lead free solder joints
- Designed to provide proper meter spacing for ease of installation
- Padlock wings standard on all valves