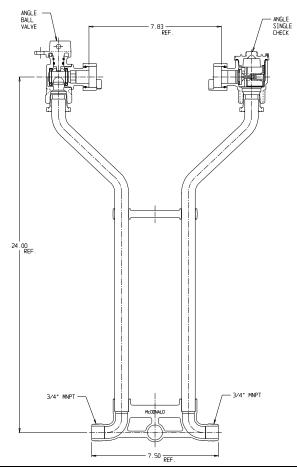

## SUBMITTAL DATA SHEET

NL Meter Setter - 728-224WCPP 33

## SUBMITTAL INFORMATION

- Manufactured in compliance with ANSI/AWWA C800 (latest revision)
- Brass components in contact with potable water conform to ASTM B584, UNS C89833 (latest revision) and identified with "NL"
- Certified to NSF/ANSI 61 (reference height restrictions) and NSF/ANSI 372
- Brass components not in contact with potable water conform to ASTM B62 and ASTM B584, UNS C83600 -85-5-5-5 (latest revision)
- Copper tubing made in compliance with ASTM B75 or B88, UNS C12200 (latest revision)
- Lead free solder joints
- Designed to provide proper meter spacing for ease of installation
- Padlock wings standard on all valves