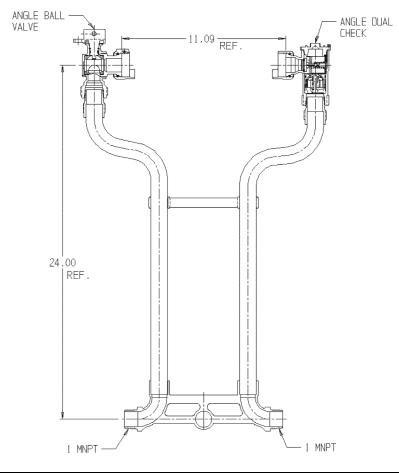

## SUBMITTAL DATA SHEET

NL Meter Setter - 728-424WDPP 44

MNPT X MNPT





## SUBMITTAL INFORMATION

- Manufactured in compliance with ANSI/AWWA C800 (latest revision)
- Brass components in contact with potable water conform to ASTM B584, UNS C89833 (latest revision) and identified with "NL"
- Certified to NSF/ANSI 61 (reference height restrictions) and NSF/ANSI 372
- Brass components not in contact with potable water conform to ASTM B62 and ASTM B584, UNS C83600 -85-5-5-5 (latest revision)
- Copper tubing made in compliance with ASTM B75 or B88, UNS C12200 (latest revision)
- Lead free solder joints
- Designed to provide proper meter spacing for ease of installation
- Padlock wings standard on all valves
- Insert stiffeners required on all flexible plastic connections



**A.Y. McDonald Mfg. Co.** 4800 Chavenelle Rd Dubuque, IA 52002 Toll Free: 1-800-292-2737