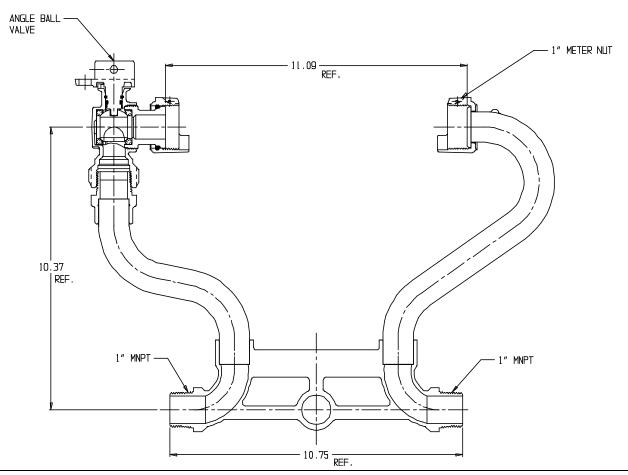

## NL Meter Setter - 728-410WXPP 44

## SUBMITTAL INFORMATION

- Manufactured in compliance with ANSI/AWWA C800 (latest revision)
- Brass components in contact with potable water conform to ASTM B584, UNS C89833 (latest revision) and identified with "NL"
- Certified to NSF/ANSI 61 (reference height restrictions) and NSF/ANSI 372
- Brass components not in contact with potable water conform to ASTM B62 and ASTM B584, UNS C83600 -85-5-5-5 (latest revision)
- Copper tubing made in compliance with ASTM B75 or B88, UNS C12200 (latest revision)
- Lead free solder joints
- Designed to provide proper meter spacing for ease of installation
- Padlock wings standard on all valves