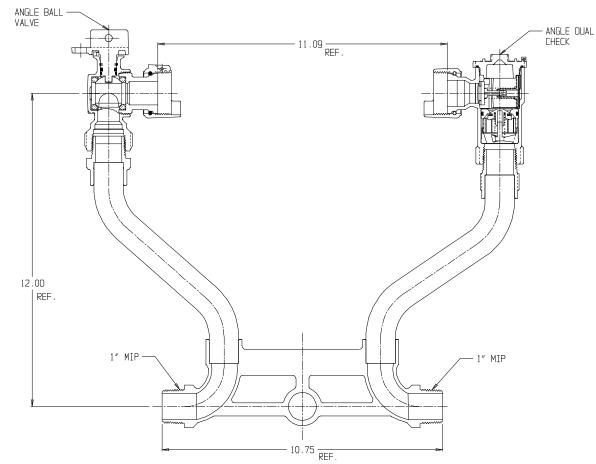

## NL Meter Setter – 728-412WDPP 44

MNPT x MNPT

## SUBMITTAL INFORMATION

- Manufactured in compliance with ANSI/AWWA C800 (latest revision)
- Brass components in contact with potable water conform to ASTM B584, UNS C89833 (latest revision) and identified with "NL"
- Certified to NSF/ANSI 61 (reference height restrictions) and NSF/ANSI 372
- Brass components not in contact with potable water conform to ASTM B62 and ASTM B584, UNS C83600 -85-5-5-5 (latest revision)
- Copper tubing made in compliance with ASTM B75 or B88, UNS C12200 (latest revision)
- Lead free solder joints
- Designed to provide proper meter spacing for ease of installation
- Padlock wings standard on all valves