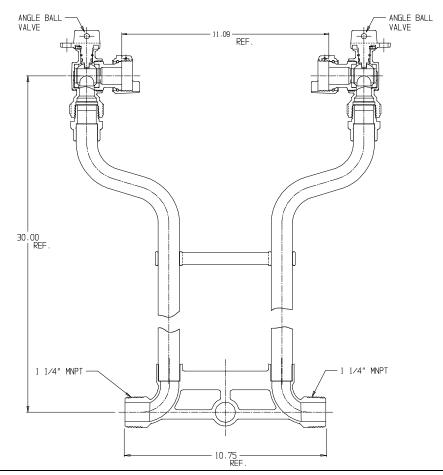

## NL Meter Setter - 728-430WWPP 55

## SUBMITTAL INFORMATION

- Manufactured in compliance with ANSI/AWWA C800 (latest revision)
- Brass components in contact with potable water conform to ASTM B584, UNS C89833 (latest revision) and identified with "NL"
- Certified to NSF/ANSI 61 (reference height restrictions) and NSF/ANSI 372
- Brass components not in contact with potable water conform to ASTM B62 and ASTM B584, UNS C83600 -85-5-5-5 (latest revision)
- Copper tubing made in compliance with ASTM B75 or B88, UNS C12200 (latest revision)
- Lead free solder joints
- Designed to provide proper meter spacing for ease of installation
- Padlock wings standard on all valves