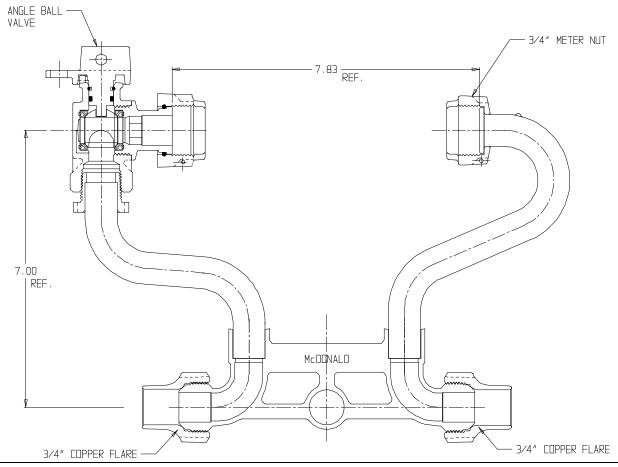

## SUBMITTAL DATA SHEET

NL Meter Setter - 729-207WXCC 33

## SUBMITTAL INFORMATION

- Manufactured in compliance with ANSI/AWWA C800 (latest revision)
- Brass components in contact with potable water conform to ASTM B584, UNS C89833 (latest revision) and identified with "NL"
- Certified to NSF/ANSI 61 (reference height restrictions) and NSF/ANSI 372
- Brass components not in contact with potable water conform to ASTM B62 and ASTM B584, UNS C83600 -85-5-5-5 (latest revision)
- Copper tubing made in compliance with ASTM B75 or B88, UNS C12200 (latest revision)
- Lead free solder joints
- Designed to provide proper meter spacing for ease of installation
- Padlock wings standard on all valves