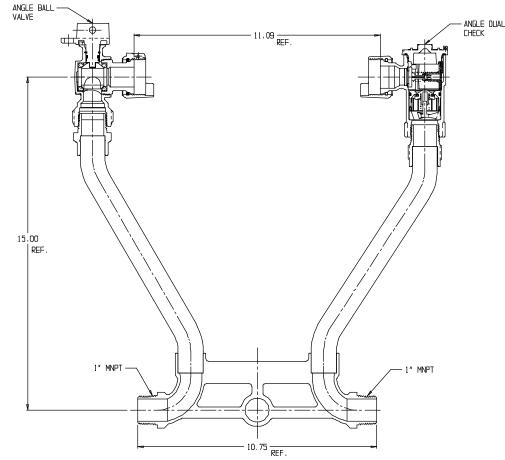

## NL Meter Setter – 728-415WDPP 44

MNPT x MNPT

## SUBMITTAL INFORMATION

- Manufactured in compliance with ANSI/AWWA C800 (latest revision)
- Brass components in contact with potable water conform to ASTM B584, UNS C89833 (latest revision) and identified with "NL"
- Certified to NSF/ANSI 61 (reference height restrictions) and NSF/ANSI 372
- Brass components not in contact with potable water conform to ASTM B62 and ASTM B584, UNS C83600 -85-5-5-5 (latest revision)
- Copper tubing made in compliance with ASTM B75 or B88, UNS C12200 (latest revision)
- Lead free solder joints
- Designed to provide proper meter spacing for ease of installation
- Padlock wings standard on all valves