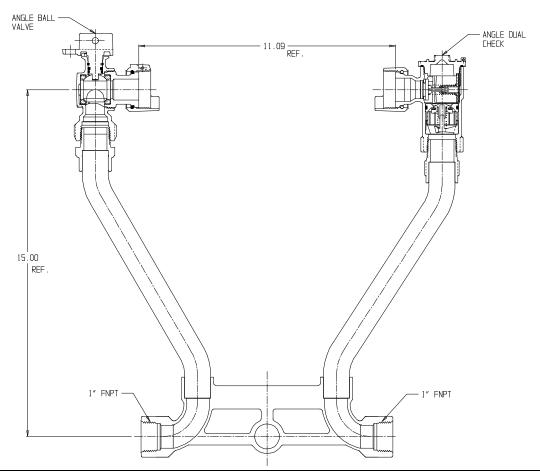

## NL Meter Setter - 728-415WDII 44

## SUBMITTAL INFORMATION

- Manufactured in compliance with ANSI/AWWA C800 (latest revision)
- Brass components in contact with potable water conform to ASTM B584, UNS C89833 (latest revision) and identified with "NL"
- Certified to NSF/ANSI 61 (reference height restrictions) and NSF/ANSI 372
- Brass components not in contact with potable water conform to ASTM B62 and ASTM B584, UNS C83600 -85-5-5-5 (latest revision)
- Copper tubing made in compliance with ASTM B75 or B88, UNS C12200 (latest revision)
- Lead free solder joints
- Designed to provide proper meter spacing for ease of installation
- Padlock wings standard on all valves