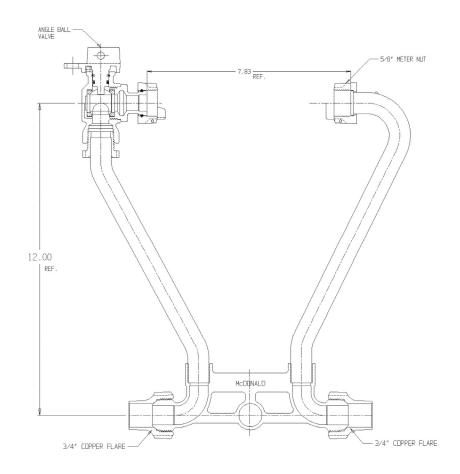

## SUBMITTAL DATA SHEET

NL Meter Setter - 729-112WXCC 33

Copper Flare X Copper Flare

## SUBMITTAL INFORMATION

- Manufactured in compliance with ANSI/AWWA C800 (latest revision)
- Brass components in contact with potable water conform to ASTM B584, UNS C89833 (latest revision) and identified with "NL"
- Certified to NSF/ANSI 61 (reference height restrictions) and NSF/ANSI 372
- Brass components not in contact with potable water conform to ASTM B62 and ASTM B584, UNS C83600 -85-5-5-5 (latest revision)
- Copper tubing made in compliance with ASTM B75 or B88, UNS C12200 (latest revision)
- Lead free solder joints
- Designed to provide proper meter spacing for ease of installation
- Padlock wings standard on all valves