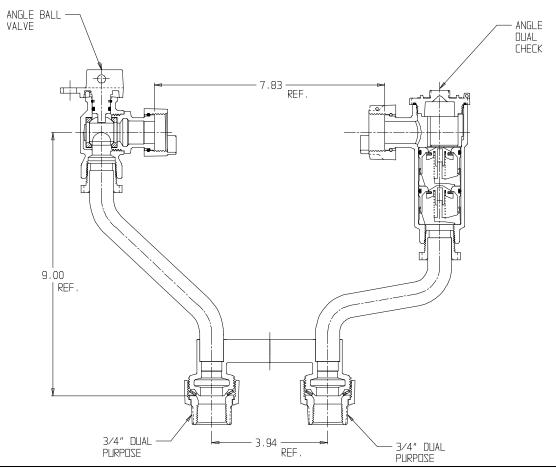

## NL Meter Setter - 730-209WDDD 33X995

Double Purpose X Double Purpose

## SUBMITTAL INFORMATION

- Manufactured in compliance with ANSI/AWWA C800 (latest revision)
- Brass components in contact with potable water conform to ASTM B584, UNS C89833 (latest revision) and identified with "NL"
- Certified to NSF/ANSI 61 (reference height restrictions) and NSF/ANSI 372
- Brass components not in contact with potable water conform to ASTM B62 and ASTM B584, UNS C83600 -85-5-5-5 (latest revision)
- Copper tubing made in compliance with ASTM B75 or B88, UNS C12200 (latest revision)
- Lead free solder joints
- Designed to provide proper meter spacing for ease of installation
- Padlock wings standard on all valves