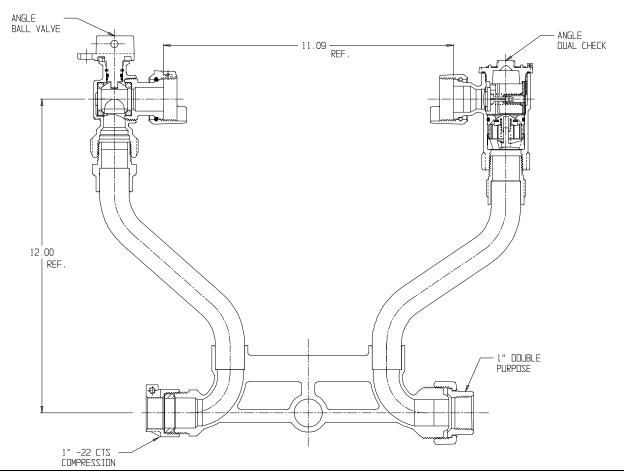

## SUBMITTAL DATA SHEET

## NL Meter Setter - 726-412WD2D 44

-22 CTS Compression x Double Purpose

## **SUBMITTAL INFORMATION**

- Manufactured in compliance with ANSI/AWWA C800 (latest revision)
- Brass components in contact with potable water conform to ASTM B584, UNS C89833 (latest revision) and identified with "NL"
- Certified to NSF/ANSI 61 (reference height restrictions) and NSF/ANSI 372
- Brass components not in contact with potable water conform to ASTM B62 and ASTM B584, UNS C83600 -85-5-5-5 (latest revision)
- Copper tubing made in compliance with ASTM B75 or B88, UNS C12200 (latest revision)
- Lead free solder joints
- Designed to provide proper meter spacing for ease of installation
- Padlock wings standard on all valves
- Insert stiffeners required on all flexible plastic connections