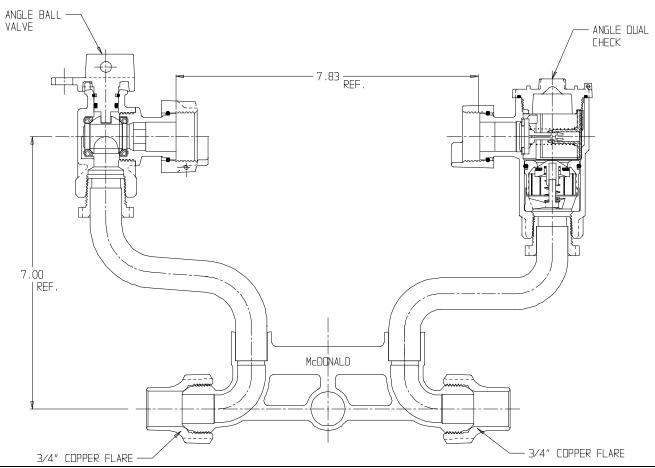

## NL Meter Setter – 729-207WDCC 33

Copper Flare X Copper Flare

## SUBMITTAL INFORMATION

- Manufactured in compliance with ANSI/AWWA C800 (latest revision)
- Brass components in contact with potable water conform to ASTM B584, UNS C89833 (latest revision) and identified with "NL"
- Certified to NSF/ANSI 61 (reference height restrictions) and NSF/ANSI 372
- Brass components not in contact with potable water conform to ASTM B62 and ASTM B584, UNS C83600 -85-5-5-5 (latest revision)
- Copper tubing made in compliance with ASTM B75 or B88, UNS C12200 (latest revision)
- Lead free solder joints
- Designed to provide proper meter spacing for ease of installation
- Padlock wings standard on all valves