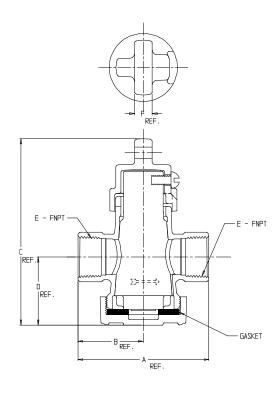

## SUBMITTAL DATA SHEET

NL Plug Style Curb Stop - 73061

FNPT x FNPT

| MODEL | SIZE | Α    | В    | С    | D    | Е   | F   |
|-------|------|------|------|------|------|-----|-----|
| 73061 | 3/4  | 3.30 | 1.65 | 4.57 | 1.63 | 3/4 | .44 |
| 73061 | 1    | 4.50 | 2.25 | 5.06 | 1.84 | 1   | .50 |