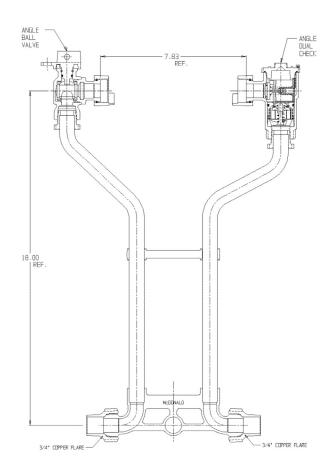

## NL Meter Setter – 729-218WDCC 33

Copper Flare X Copper Flare

## SUBMITTAL INFORMATION

- Manufactured in compliance with ANSI/AWWA C800 (latest revision)
- Brass components in contact with potable water conform to ASTM B584, UNS C89833 (latest revision) and identified with "NL"
- Certified to NSF/ANSI 61 (reference height restrictions) and NSF/ANSI 372
- Brass components not in contact with potable water conform to ASTM B62 and ASTM B584, UNS C83600 -85-5-5-5 (latest revision)
- Copper tubing made in compliance with ASTM B75 or B88, UNS C12200 (latest revision)
- Lead free solder joints
- Designed to provide proper meter spacing for ease of installation
- Padlock wings standard on all valves