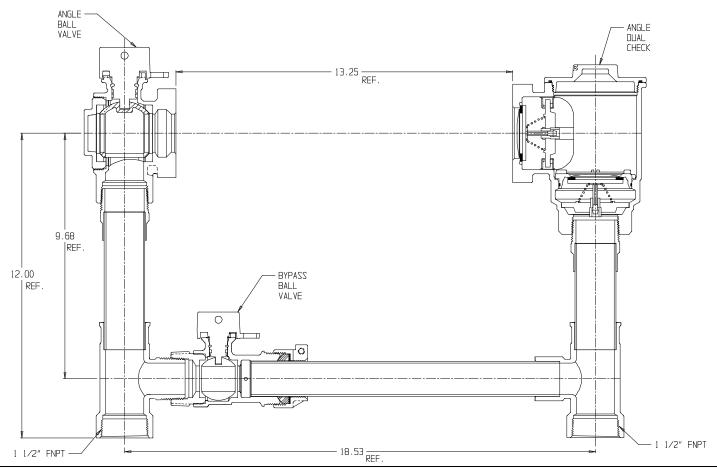

## SUBMITTAL DATA SHEET

NL Large Size Meter Setter - 730B612WDFF 665

FNPT x FNPT

## SUBMITTAL INFORMATION

- Manufactured in compliance with ANSI/AWWA C800 (latest revision)
- Brass components in contact with potable water conform to ASTM B584, UNS C89833 (latest revision) and identified with "NL"
- Certified to NSF/ANSI 372
- Brass components not in contact with potable water conform to ASTM B62 and ASTM B584, UNS C83600 -85-5-5-5 (latest revision)
- Copper tubing made in compliance with ASTM B88, UNS C12200 (latest revision)
- Lead free solder joints
- Designed to provide proper meter spacing for ease of installation
- Padlock wings standard on all valves