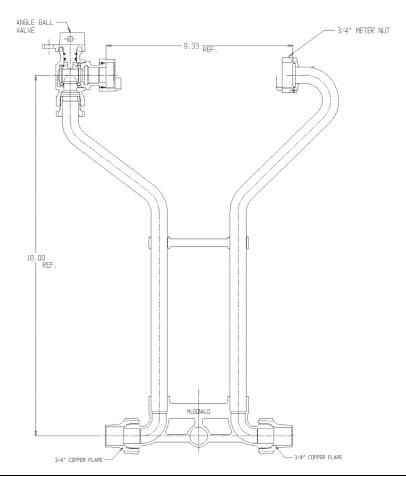

## SUBMITTAL DATA SHEET

NL Meter Setter - 729-318WXCC 33

Copper Flare X Copper Flare

## SUBMITTAL INFORMATION

- Manufactured in compliance with ANSI/AWWA C800 (latest revision)
- Brass components in contact with potable water conform to ASTM B584, UNS C89833 (latest revision) and identified with "NL"
- Certified to NSF/ANSI 61 (reference height restrictions) and NSF/ANSI 372
- Brass components not in contact with potable water conform to ASTM B62 and ASTM B584, UNS C83600 -85-5-5-5 (latest revision)
- Copper tubing made in compliance with ASTM B75 or B88, UNS C12200 (latest revision)
- Lead free solder joints
- Designed to provide proper meter spacing for ease of installation
- · Padlock wings standard on all valves