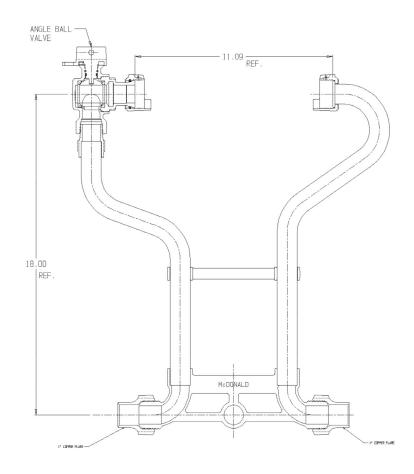

## SUBMITTAL DATA SHEET

NL Meter Setter - 729-418WXCC 44

Copper Flare X Copper Flare

## **SUBMITTAL INFORMATION**

- Manufactured in compliance with ANSI/AWWA C800 (latest revision)
- Brass components in contact with potable water conform to ASTM B584, UNS C89833 (latest revision) and identified with "NL"
- Certified to NSF/ANSI 61 (reference height restrictions) and NSF/ANSI 372
- Brass components not in contact with potable water conform to ASTM B62 and ASTM B584, UNS C83600 -85-5-5-5 (latest revision)
- Copper tubing made in compliance with ASTM B75 or B88, UNS C12200 (latest revision)
- Lead free solder joints
- Designed to provide proper meter spacing for ease of installation
- Padlock wings standard on all valves