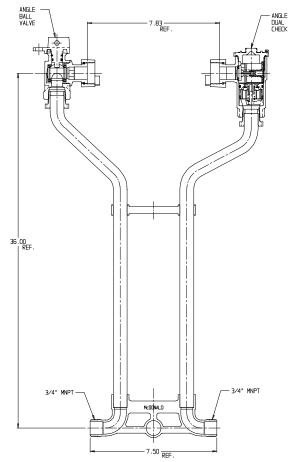

## NL Meter Setter – 728-236WDPP 33

MNPT X MNPT

## SUBMITTAL INFORMATION

- Manufactured in compliance with ANSI/AWWA C800 (latest revision)
- Brass components in contact with potable water conform to ASTM B584, UNS C89833 (latest revision) and identified with "NL"
- Certified to NSF/ANSI 61 (reference height restrictions) and NSF/ANSI 372
- Brass components not in contact with potable water conform to ASTM B62 and ASTM B584, UNS C83600 -85-5-5-5 (latest revision)
- Copper tubing made in compliance with ASTM B75 or B88, UNS C12200 (latest revision)
- Lead free solder joints
- Designed to provide proper meter spacing for ease of installation
- Padlock wings standard on all valves