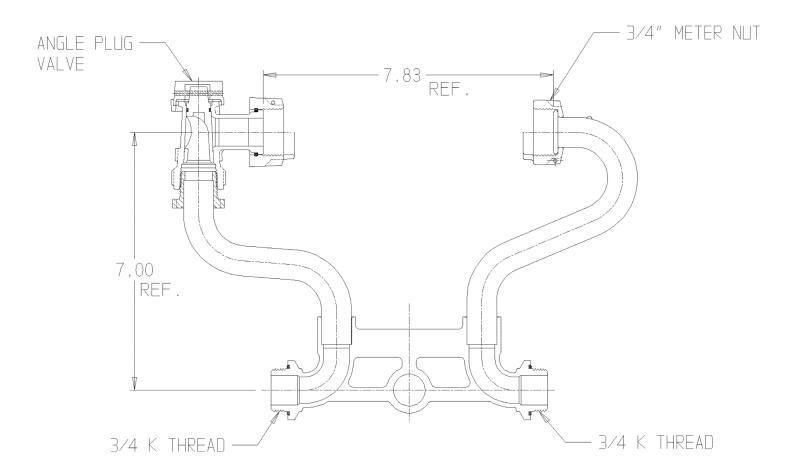

## SUBMITTAL DATA SHEET

NL Meter Setter - 727-207LX

Male K X Male K

## **SUBMITTAL INFORMATION**

- Manufactured in compliance with ANSI/AWWA C800 (latest revision)
- Brass components in contact with potable water conform to ASTM B584, UNS C89833 (latest revision) and identified with "NL"
- Certified to NSF/ANSI 61 (reference height restrictions) and NSF/ANSI 372
- Brass components not in contact with potable water conform to ASTM B62 and ASTM B584, UNS C83600 -85-5-5-5 (latest revision)
- Copper tubing made in compliance with ASTM B75 or B88, UNS C12200 (latest revision)
- Lead free solder joints
- Designed to provide proper meter spacing for ease of installation
- Padlock wings standard on all valves