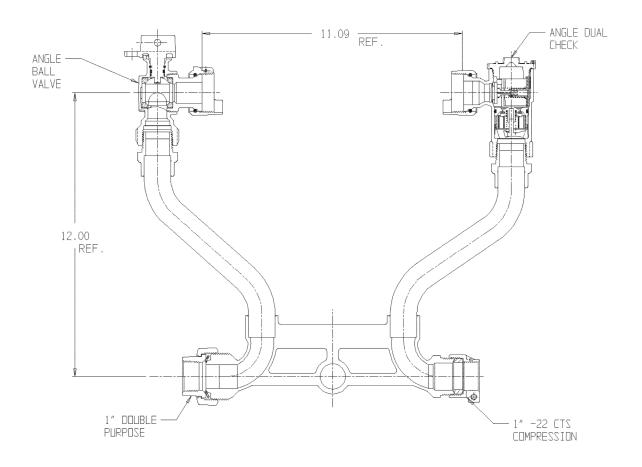

## NL Meter Setter - 725-412WDD2 44

## SUBMITTAL INFORMATION

- Manufactured in compliance with ANSI/AWWA C800 (latest revision)
- Brass components in contact with potable water conform to ASTM B584, UNS C89833 (latest revision) and identified with "NL"
- Certified to NSF/ANSI 61 (reference height restrictions) and NSF/ANSI 372
- Brass components not in contact with potable water conform to ASTM B62 and ASTM B584, UNS C83600 -85-5-5-5 (latest revision)
- Copper tubing made in compliance with ASTM B75 or B88, UNS C12200 (latest revision)
- Lead free solder joints
- Designed to provide proper meter spacing for ease of installation
- Padlock wings standard on all valves
- Insert stiffeners required on all flexible plastic connections