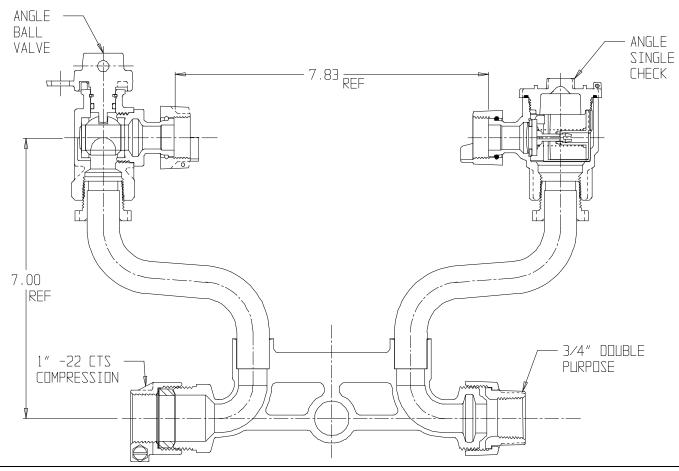

## NL Meter Setter - 726-107WC2D 43

-22 CTS Compression x Double Purpose

## SUBMITTAL INFORMATION

- Manufactured in compliance with ANSI/AWWA C800 (latest revision)
- Brass components in contact with potable water conform to ASTM B584, UNS C89833 (latest revision) and identified with "NL"
- Certified to NSF/ANSI 61 (reference height restrictions) and NSF/ANSI 372
- Brass components not in contact with potable water conform to ASTM B62 and ASTM B584, UNS C83600 -85-5-5-5 (latest revision)
- Copper tubing made in compliance with ASTM B75 or B88, UNS C12200 (latest revision)
- Lead free solder joints
- Designed to provide proper meter spacing for ease of installation
- Padlock wings standard on all valves
- Insert stiffeners required on all flexible plastic connections