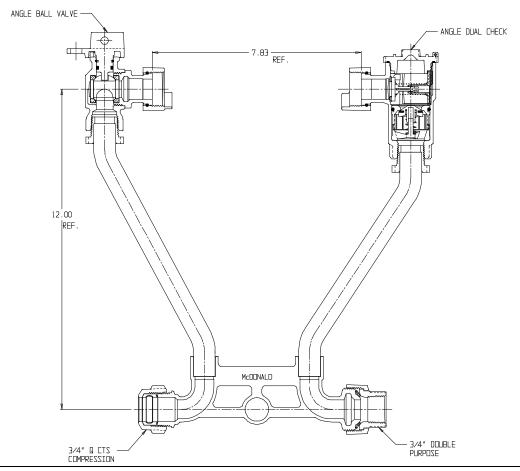

## SUBMITTAL DATA SHEET

NL Meter Setter - 724-212WDQD 33

Q CTS Compression X Double Purpose