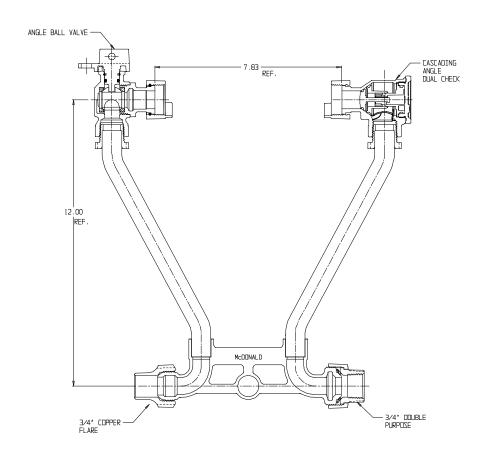

## NL Meter Setter - 724-212WDCD 33X992

Copper Flare X Double Purpose

## SUBMITTAL INFORMATION

- Manufactured in compliance with ANSI/AWWA C800 (latest revision)
- Brass components in contact with potable water conform to ASTM B584, UNS C89833 (latest revision) and identified with "NL"
- Certified to NSF/ANSI 61 (reference height restrictions) and NSF/ANSI 372
- Brass components not in contact with potable water conform to ASTM B62 and ASTM B584, UNS C83600 -85-5-5-5 (latest revision)
- Copper tubing made in compliance with ASTM B75 or B88, UNS C12200 (latest revision)
- Lead free solder joints
- Designed to provide proper meter spacing for ease of installation
- Padlock wings standard on all valves
- Insert stiffeners required for all flexible plastic connections