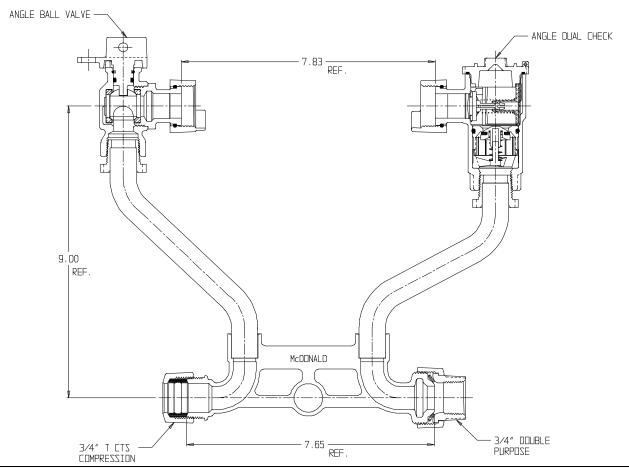

## NL Meter Setter - 724-209WDTD 33

## SUBMITTAL INFORMATION

- Manufactured in compliance with ANSI/AWWA C800 (latest revision)
- Brass components in contact with potable water conform to ASTM B584, UNS C89833 (latest revision) and identified with "NL"
- Certified to NSF/ANSI 61 (reference height restrictions) and NSF/ANSI 372
- Brass components not in contact with potable water conform to ASTM B62 and ASTM B584, UNS C83600 -85-5-5-5 (latest revision)
- Copper tubing made in compliance with ASTM B75 or B88, UNS C12200 (latest revision)
- Lead free solder joints
- Designed to provide proper meter spacing for ease of installation
- Padlock wings standard on all valves
- Insert stiffeners required on all flexible plastic connections