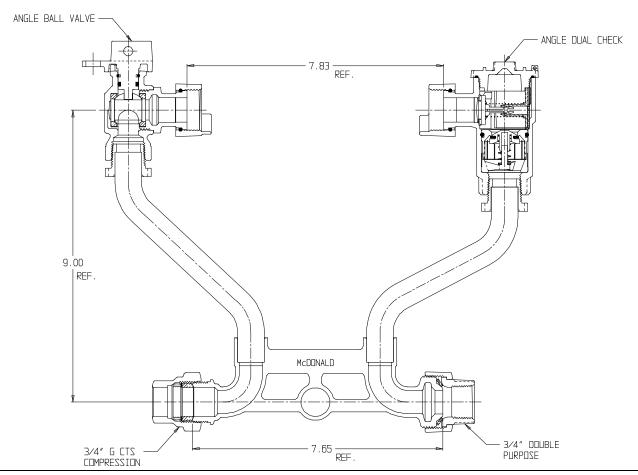

## NL Meter Setter - 724-209WDGD 33

## SUBMITTAL INFORMATION

- Manufactured in compliance with ANSI/AWWA C800 (latest revision)
- Brass components in contact with potable water conform to ASTM B584, UNS C89833 (latest revision) and identified with "NL"
- Certified to NSF/ANSI 61 (reference height restrictions) and NSF/ANSI 372
- Brass components not in contact with potable water conform to ASTM B62 and ASTM B584, UNS C83600 -85-5-5-5 (latest revision)
- Copper tubing made in compliance with ASTM B75 or B88, UNS C12200 (latest revision)
- Lead free solder joints
- Designed to provide proper meter spacing for ease of installation
- Padlock wings standard on all valves
- Insert stiffeners required on all flexible plastic connections