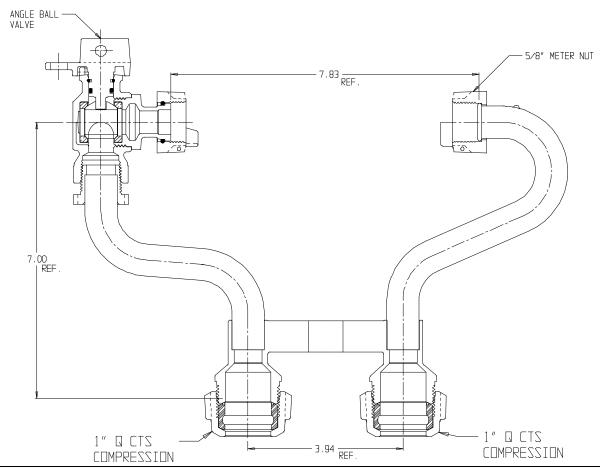

## SUBMITTAL DATA SHEET

NL Meter Setter - 731-1--WXQQ 44

Q CTS Compression x Q CTS Compression

## SUBMITTAL INFORMATION

- Manufactured in compliance with ANSI/AWWA C800 (latest revision)
- Brass components in contact with potable water conform to ASTM B584, UNS C89833 (latest revision) and identified with "NL"
- Certified to NSF/ANSI 61 (reference height restrictions) and NSF/ANSI 372
- Brass components not in contact with potable water conform to ASTM B62 and ASTM B584, UNS C83600 -85-5-5-5 (latest revision)
- Copper tubing made in compliance with ASTM B75 or B88, UNS C12200 (latest revision)
- Lead free solder joints
- Designed to provide proper meter spacing for ease of installation
- Padlock wings standard on all valves
- Insert stiffeners required on all flexible plastic connections