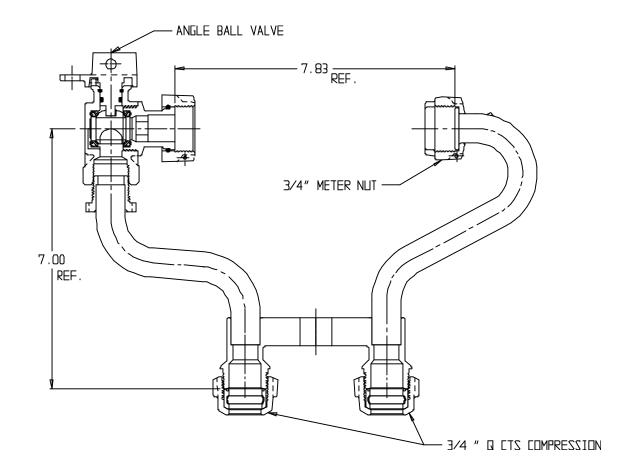

## SUBMITTAL DATA SHEET

NL Meter Setter - 731-2--WXQQ 33

Q CTS Compression x Q CTS Compression

## SUBMITTAL INFORMATION

- Manufactured in compliance with ANSI/AWWA C800 (latest revision)
- Brass components in contact with potable water conform to ASTM B584, UNS C89833 (latest revision) and identified with "NL"
- Certified to NSF/ANSI 61 (reference height restrictions) and NSF/ANSI 372
- Brass components not in contact with potable water conform to ASTM B62 and ASTM B584, UNS C83600 -85-5-5-5 (latest revision)
- Copper tubing made in compliance with ASTM B75 or B88, UNS C12200 (latest revision)
- Lead free solder joints
- Designed to provide proper meter spacing for ease of installation
- Padlock wings standard on all valves
- Insert stiffeners required on all flexible plastic connections