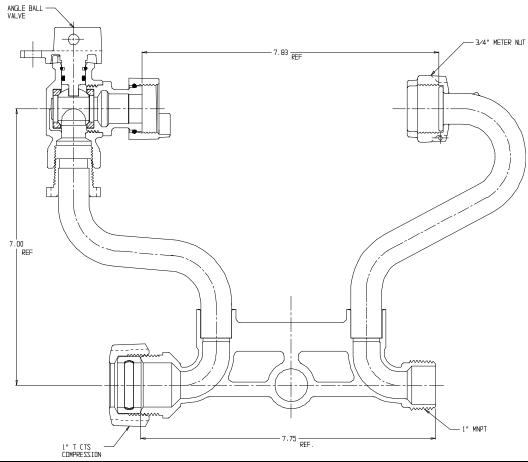

## NL Meter Setter – 724-207WXTP 44

T CTS Compression X MNPT

## SUBMITTAL INFORMATION

- Manufactured in compliance with ANSI/AWWA C800 (latest revision)
- Brass components in contact with potable water conform to ASTM B584, UNS C89833 (latest revision) and identified with "NL"
- Certified to NSF/ANSI 61 (reference height restrictions) and NSF/ANSI 372
- Brass components not in contact with potable water conform to ASTM B62 and ASTM B584, UNS C83600 -85-5-5-5 (latest revision)
- Copper tubing made in compliance with ASTM B75 or B88, UNS C12200 (latest revision)
- Lead free solder joints
- Designed to provide proper meter spacing for ease of installation
- Padlock wings standard on all valves
- Insert stiffeners required on all flexible plastic connections