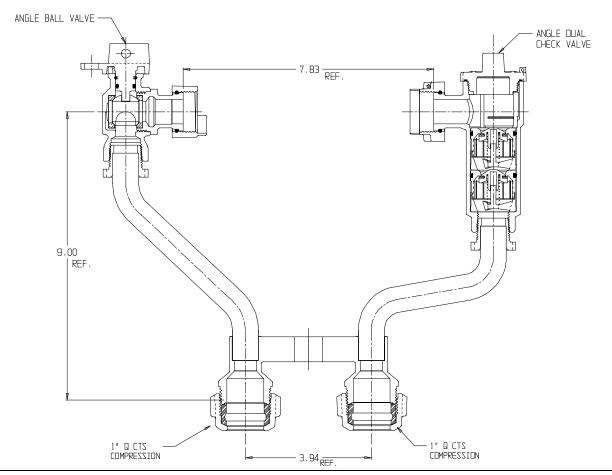

## SUBMITTAL DATA SHEET

NL Meter Setter - 731-209WDQQ 44X995

## **SUBMITTAL INFORMATION**

- Manufactured in compliance with ANSI/AWWA C800 (latest revision)
- Brass components in contact with potable water conform to ASTM B584, UNS C89833 (latest revision) and identified with "NL"
- Certified to NSF/ANSI 61 (reference height restrictions) and NSF/ANSI 372
- Brass components not in contact with potable water conform to ASTM B62 and ASTM B584, UNS C83600 -85-5-5-5 (latest revision)
- Copper tubing made in compliance with ASTM B75 or B88, UNS C12200 (latest revision)
- Lead free solder joints
- Designed to provide proper meter spacing for ease of installation
- Padlock wings standard on all valves
- Insert stiffeners required on all flexible plastic connections