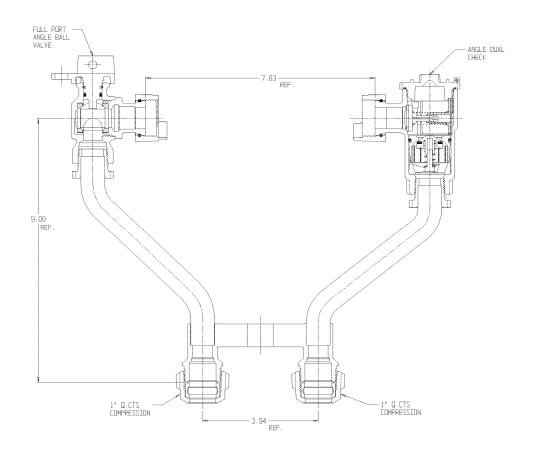

## SUBMITTAL DATA SHEET

NL Meter Setter - 731-209JDQQ 44

Q CTS Compression x Q CTS Compression

## SUBMITTAL INFORMATION

- Manufactured in compliance with ANSI/AWWA C800 (latest revision)
- Brass components in contact with potable water conform to ASTM B584, UNS C89833 (latest revision) and identified with "NL"
- Certified to NSF/ANSI 61 (reference height restrictions) and NSF/ANSI 372
- Brass components not in contact with potable water conform to ASTM B62 and ASTM B584, UNS C83600 -85-5-5-5 (latest revision)
- Copper tubing made in compliance with ASTM B75 or B88, UNS C12200 (latest revision)
- Lead free solder joints
- Designed to provide proper meter spacing for ease of installation
- Padlock wings standard on all valves
- Insert stiffeners required on all flexible plastic connections