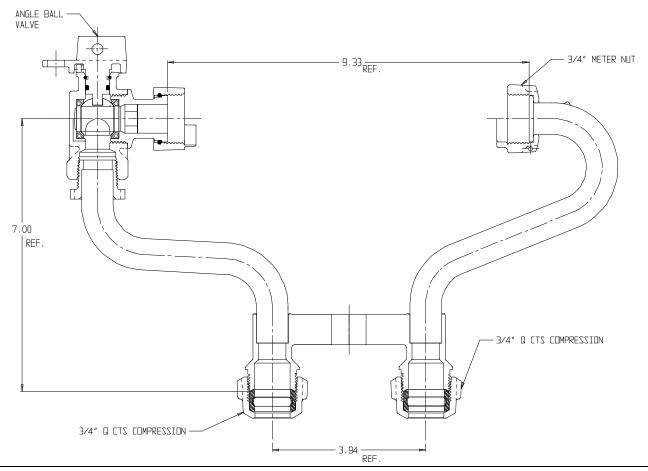

## SUBMITTAL DATA SHEET

NL Meter Setter - 731-3--WXQQ 33

Q CTS Compression x Q CTS Compression