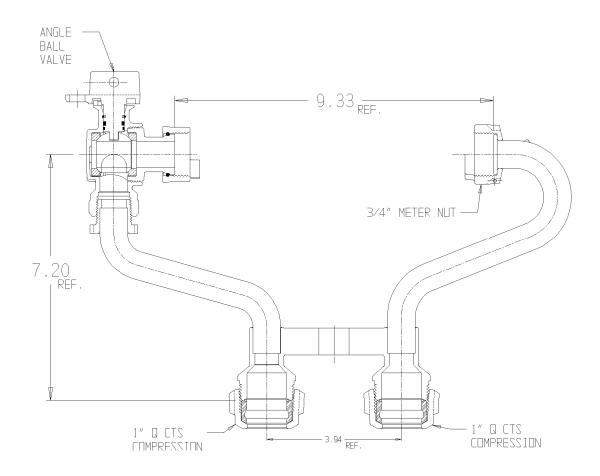

## SUBMITTAL DATA SHEET

NL Meter Setter - 731-3--WXQQ 44

## SUBMITTAL INFORMATION

- Manufactured in compliance with ANSI/AWWA C800 (latest revision)
- Brass components in contact with potable water conform to ASTM B584, UNS C89833 (latest revision) and identified with "NL"
- Certified to NSF/ANSI 61 (reference height restrictions) and NSF/ANSI 372
- Brass components not in contact with potable water conform to ASTM B62 and ASTM B584, UNS C83600 -85-5-5-5 (latest revision)
- Copper tubing made in compliance with ASTM B75 or B88, UNS C12200 (latest revision)
- Lead free solder joints
- Designed to provide proper meter spacing for ease of installation
- Padlock wings standard on all valves
- Insert stiffeners required on all flexible plastic connections