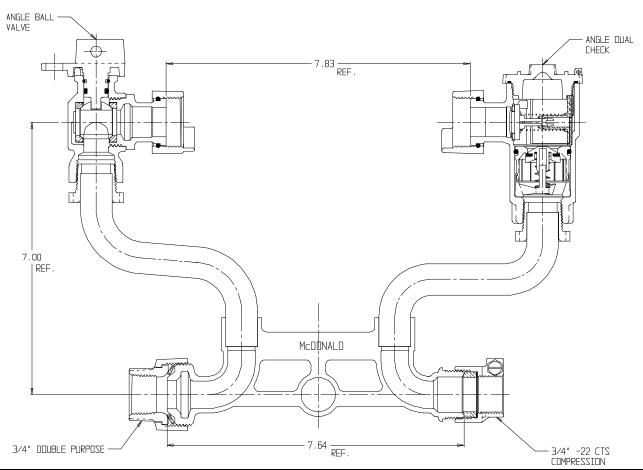

## NL Meter Setter - 725-207WDD2 33

Double Purpose x -22 CTS Compression

## SUBMITTAL INFORMATION

- Manufactured in compliance with ANSI/AWWA C800 (latest revision)
- Brass components in contact with potable water conform to ASTM B584, UNS C89833 (latest revision) and identified with "NL"
- Certified to NSF/ANSI 61 (reference height restrictions) and NSF/ANSI 372
- Brass components not in contact with potable water conform to ASTM B62 and ASTM B584, UNS C83600 -85-5-5-5 (latest revision)
- Copper tubing made in compliance with ASTM B75 or B88, UNS C12200 (latest revision)
- Lead free solder joints
- Designed to provide proper meter spacing for ease of installation
- Padlock wings standard on all valves
- Insert stiffeners required on all flexible plastic connections