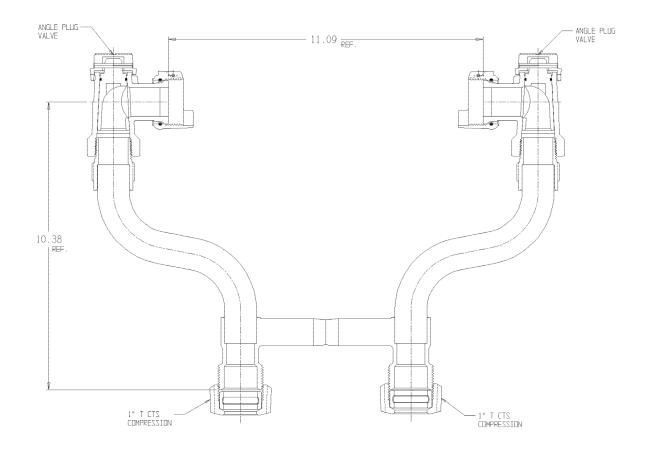

## NL Meter Setter – 731-4--LLTT 44

T CTS Compression x T CTS Compression

## SUBMITTAL INFORMATION

- Manufactured in compliance with ANSI/AWWA C800 (latest revision)
- Brass components in contact with potable water conform to ASTM B584, UNS C89833 (latest revision) and identified with "NL"
- Certified to NSF/ANSI 61 (reference height restrictions) and NSF/ANSI 372
- Brass components not in contact with potable water conform to ASTM B62 and ASTM B584, UNS C83600 -85-5-5-5 (latest revision)
- Copper tubing made in compliance with ASTM B75 or B88, UNS C12200 (latest revision)
- Lead free solder joints
- Designed to provide proper meter spacing for ease of installation
- Padlock wings standard on all valves
- Insert stiffeners required for all flexible plastic connections