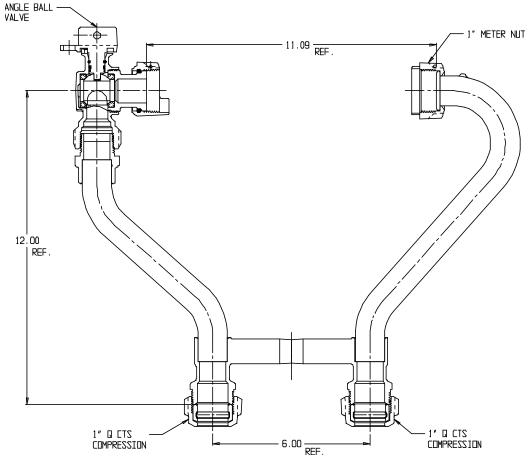

## SUBMITTAL DATA SHEET

## NL Meter Setter – 731-412WXQQ 44

Q CTS Compression x Q CTS Compression





## SUBMITTAL INFORMATION

- Manufactured in compliance with ANSI/AWWA C800 (latest revision)
- Brass components in contact with potable water conform to ASTM B584, UNS C89833 (latest revision) and identified with "NL"
- Certified to NSF/ANSI 61 (reference height restrictions) and NSF/ANSI 372
- Brass components not in contact with potable water conform to ASTM B62 and ASTM B584, UNS C83600 -85-5-5-5 (latest revision)
- Copper tubing made in compliance with ASTM B75 or B88, UNS C12200 (latest revision)
- Lead free solder joints
- Designed to provide proper meter spacing for ease of installation
- Padlock wings standard on all valves
- Insert stiffeners required for all flexible plastic connections



**A.Y. McDonald Mfg. Co.** 4800 Chavenelle Rd Dubuque, IA 52002 Toll Free: 1-800-292-2737