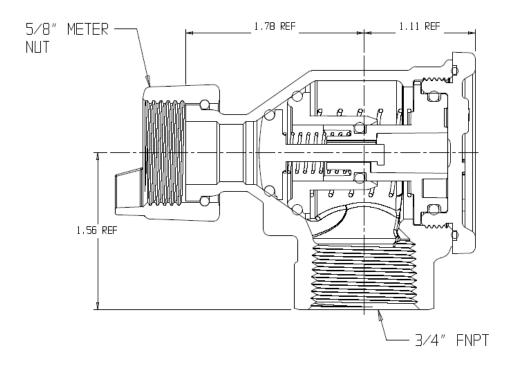

## SUBMITTAL DATA SHEET

NL Check Valve - 7312-3HE 33

Meter Swivel Nut x FNPT





## SUBMITTAL INFORMATION

- Manufactured in compliance with ANSI/AWWA C800 (latest revision)
- Dual checks manufactured in compliance with ANSI/ASSE 1024 (latest revision)
- Brass components in contact with potable water conform to ASTM B584, UNS C89833 (latest revision) and identified with "NL"
- Certified to NSF/ANSI 61 and NSF/ANSI 372
- Brass components not in contact with potable water conform to ASTM B62 and ASTM B584, UNS C83600 -85-5-5-5 (latest revision)
- Rated for 175 PSIG water pressure



**A.Y. McDonald Mfg. CO.** 4800 Chavenelle Rd Dubuque, IA 52002

**Toll Free:** 1-800-292-2737 sales@aymcdonald.com

aymcdonald.com

A.Y. McDonald considers the information on this assembly drawing correct when published. Item and option availability, including specifications, are subject t