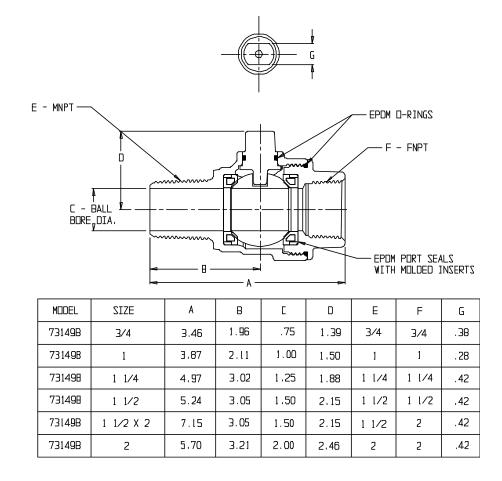

## **SUBMITTAL INFORMATION**

- Manufactured in compliance with ANSI/AWWA C800 (latest revision)
- Brass components in contact with potable water conform to ASTM B584, UNS C89833 (latest revision) and identified with "NL"
- Certified to NSF/ANSI 61 and NSF/ANSI 372
- Brass components not in contact with potable water conform to ASTM B62 and ASTM B584, UNS C83600 -85-5-5-5 (latest revision)
- PTFE coated brass ball rotates 360°
- Valve rated for 300 PSIG water pressure, end connections not to exceed rated pipe pressures.
- Blow out proof EPDM port seals
- End piece joint sealed with an EPDM o-ring and thread locker