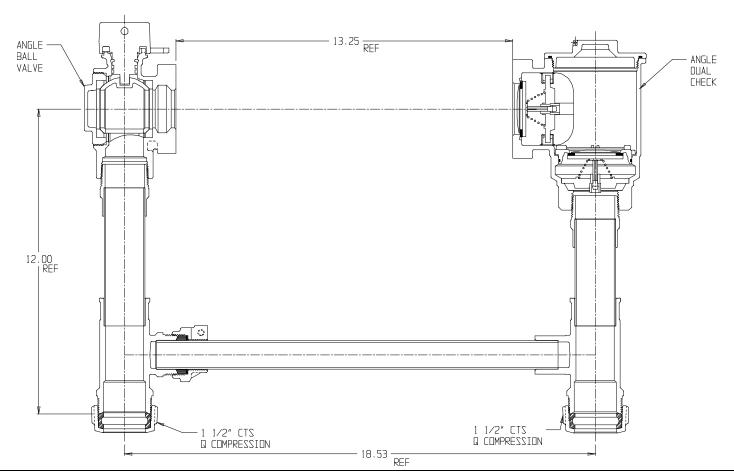

## SUBMITTAL DATA SHEET

NL Large Size Meter Setter – 731-612WDQQ 660

Q CTS Compression x Q CTS Compression

## SUBMITTAL INFORMATION

- Manufactured in compliance with ANSI/AWWA C800 (latest revision)
- Brass components in contact with potable water conform to ASTM B584, UNS C89833 (latest revision) and identified with "NL"
- Certified to NSF/ANSI 372
- Brass components not in contact with potable water conform to ASTM B62 and ASTM B584, UNS C83600 -85-5-5-5 (latest revision)
- Copper tubing made in compliance with ASTM B88, UNS C12200 (latest revision)
- Lead free solder joints
- Designed to provide proper meter spacing for ease of installation
- Padlock wings standard on all valves
- Insert stiffeners required on all flexible plastic connections