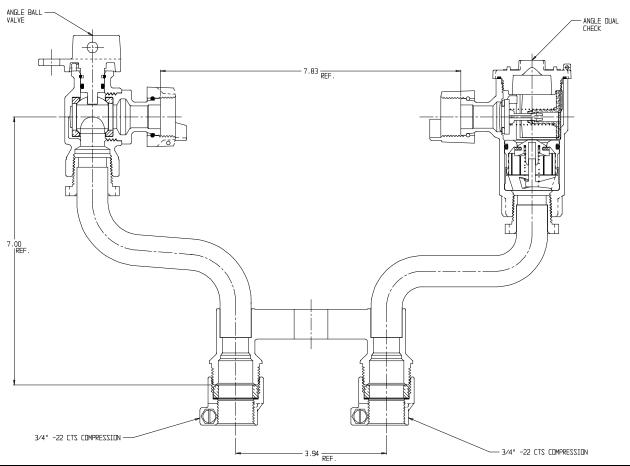

## NL Meter Setter – 732-1--WD22 33

-22 CTS Compression X -22 CTS Compression

## SUBMITTAL INFORMATION

- Manufactured in compliance with ANSI/AWWA C800 (latest revision)
- Brass components in contact with potable water conform to ASTM B584, UNS C89833 (latest revision) and identified with "NL"
- Certified to NSF/ANSI 61 (reference height restrictions) and NSF/ANSI 372
- Brass components not in contact with potable water conform to ASTM B62 and ASTM B584, UNS C83600 -85-5-5-5 (latest revision)
- Copper tubing made in compliance with ASTM B75 or B88, UNS C12200 (latest revision)
- Lead free solder joints
- Designed to provide proper meter spacing for ease of installation
- Padlock wings standard on all valves
- Insert stiffeners required on all flexible plastic connections