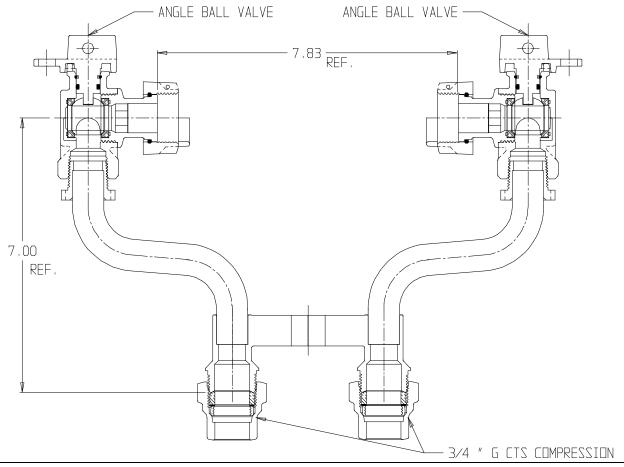

## SUBMITTAL DATA SHEET

NL Meter Setter - 731-2--WWGG 33

G CTS Compression x G CTS Compression

## SUBMITTAL INFORMATION

- Manufactured in compliance with ANSI/AWWA C800 (latest revision)
- Brass components in contact with potable water conform to ASTM B584, UNS C89833 (latest revision) and identified with "NL"
- Certified to NSF/ANSI 61 (reference height restrictions) and NSF/ANSI 372
- Brass components not in contact with potable water conform to ASTM B62 and ASTM B584, UNS C83600 -85-5-5-5 (latest revision)
- Copper tubing made in compliance with ASTM B75 or B88, UNS C12200 (latest revision)
- Lead free solder joints
- Designed to provide proper meter spacing for ease of installation
- Padlock wings standard on all valves
- Insert stiffeners required on all flexible plastic connections