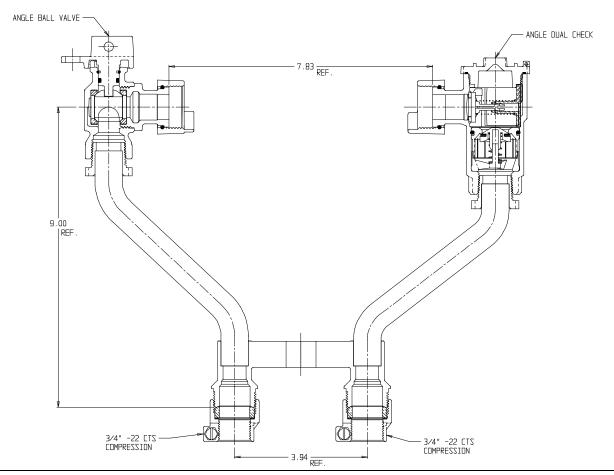

## NL Meter Setter - 732-209WD22 33

## **SUBMITTAL INFORMATION**

- Manufactured in compliance with ANSI/AWWA C800 (latest revision)
- Brass components in contact with potable water conform to ASTM B584, UNS C89833 (latest revision) and identified with "NL"
- Certified to NSF/ANSI 61 (reference height restrictions) and NSF/ANSI 372
- Brass components not in contact with potable water conform to ASTM B62 and ASTM B584, UNS C83600 -85-5-5-5 (latest revision)
- Copper tubing made in compliance with ASTM B75 or B88, UNS C12200 (latest revision)
- Lead free solder joints
- Designed to provide proper meter spacing for ease of installation
- Padlock wings standard on all valves
- Insert stiffeners required on all flexible plastic connections