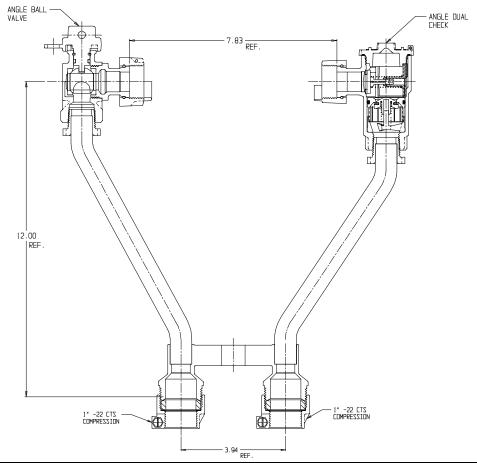

## NL Meter Setter - 732-212WD22 44

## **SUBMITTAL INFORMATION**

- Manufactured in compliance with ANSI/AWWA C800 (latest revision)
- Brass components in contact with potable water conform to ASTM B584, UNS C89833 (latest revision) and identified with "NL"
- Certified to NSF/ANSI 61 (reference height restrictions) and NSF/ANSI 372
- Brass components not in contact with potable water conform to ASTM B62 and ASTM B584, UNS C83600 -85-5-5-5 (latest revision)
- Copper tubing made in compliance with ASTM B75 or B88, UNS C12200 (latest revision)
- Lead free solder joints
- Designed to provide proper meter spacing for ease of installation
- Padlock wings standard on all valves
- Insert stiffeners required on all flexible plastic connections