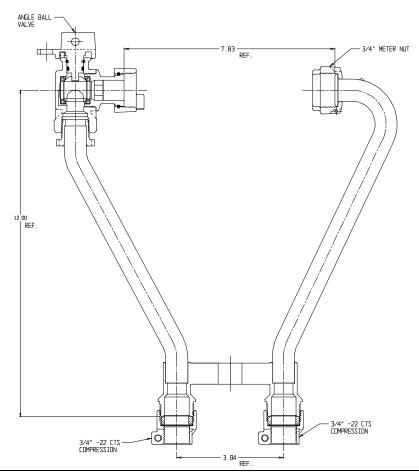

## NL Meter Setter - 732-212WX22 33

## **SUBMITTAL INFORMATION**

- Manufactured in compliance with ANSI/AWWA C800 (latest revision)
- Brass components in contact with potable water conform to ASTM B584, UNS C89833 (latest revision) and identified with "NL"
- Certified to NSF/ANSI 61 (reference height restrictions) and NSF/ANSI 372
- Brass components not in contact with potable water conform to ASTM B62 and ASTM B584, UNS C83600 -85-5-5-5 (latest revision)
- Copper tubing made in compliance with ASTM B75 or B88, UNS C12200 (latest revision)
- Lead free solder joints
- Designed to provide proper meter spacing for ease of installation
- Padlock wings standard on all valves
- Insert stiffeners required on all flexible plastic connections