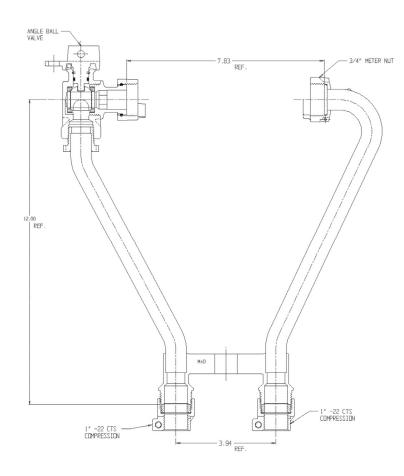

## NL Meter Setter - 732-212WX22 44

-22 CTS Compression x -22 CTS Compression

## SUBMITTAL INFORMATION

- Manufactured in compliance with ANSI/AWWA C800 (latest revision)
- Brass components in contact with potable water conform to ASTM B584, UNS C89833 (latest revision) and identified with "NL"
- Certified to NSF/ANSI 61 (reference height restrictions) and NSF/ANSI 372
- Brass components not in contact with potable water conform to ASTM B62 and ASTM B584, UNS C83600 -85-5-5-5 (latest revision)
- Copper tubing made in compliance with ASTM B75 or B88, UNS C12200 (latest revision)
- Lead free solder joints
- Designed to provide proper meter spacing for ease of installation
- Padlock wings standard on all valves
- Insert stiffeners required on all flexible plastic connections