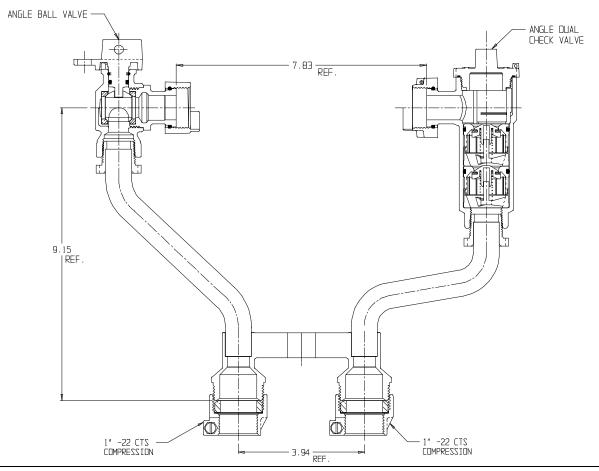

## NL Meter Setter - 732-209WD22 44X995

-22 CTS Compression x -22 CTS Compression

## **SUBMITTAL INFORMATION**

- Manufactured in compliance with ANSI/AWWA C800 (latest revision)
- Brass components in contact with potable water conform to ASTM B584, UNS C89833 (latest revision) and identified with "NL"
- Certified to NSF/ANSI 61 (reference height restrictions) and NSF/ANSI 372
- Brass components not in contact with potable water conform to ASTM B62 and ASTM B584, UNS C83600 -85-5-5-5 (latest revision)
- Copper tubing made in compliance with ASTM B75 or B88, UNS C12200 (latest revision)
- Lead free solder joints
- Designed to provide proper meter spacing for ease of installation
- Padlock wings standard on all valves
- Insert stiffeners required on all flexible plastic connections