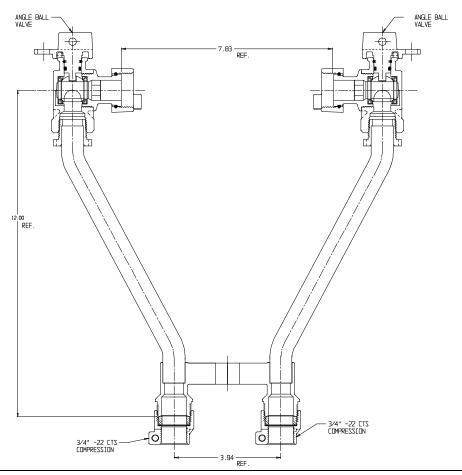

## NL Meter Setter - 732-212WW22 33

## **SUBMITTAL INFORMATION**

- Manufactured in compliance with ANSI/AWWA C800 (latest revision)
- Brass components in contact with potable water conform to ASTM B584, UNS C89833 (latest revision) and identified with "NL"
- Certified to NSF/ANSI 61 (reference height restrictions) and NSF/ANSI 372
- Brass components not in contact with potable water conform to ASTM B62 and ASTM B584, UNS C83600 -85-5-5-5 (latest revision)
- Copper tubing made in compliance with ASTM B75 or B88, UNS C12200 (latest revision)
- Lead free solder joints
- Designed to provide proper meter spacing for ease of installation
- Padlock wings standard on all valves
- Insert stiffeners required on all flexible plastic connections