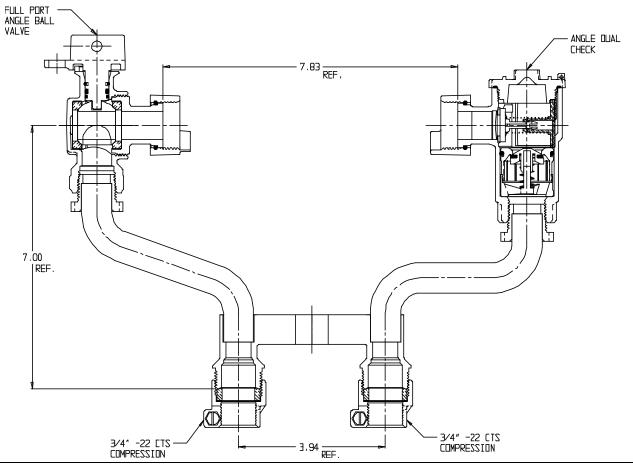

## SUBMITTAL DATA SHEET

NL Meter Setter - 732-2--JD22 33

-22 CTS Compression x -22 CTS Compression